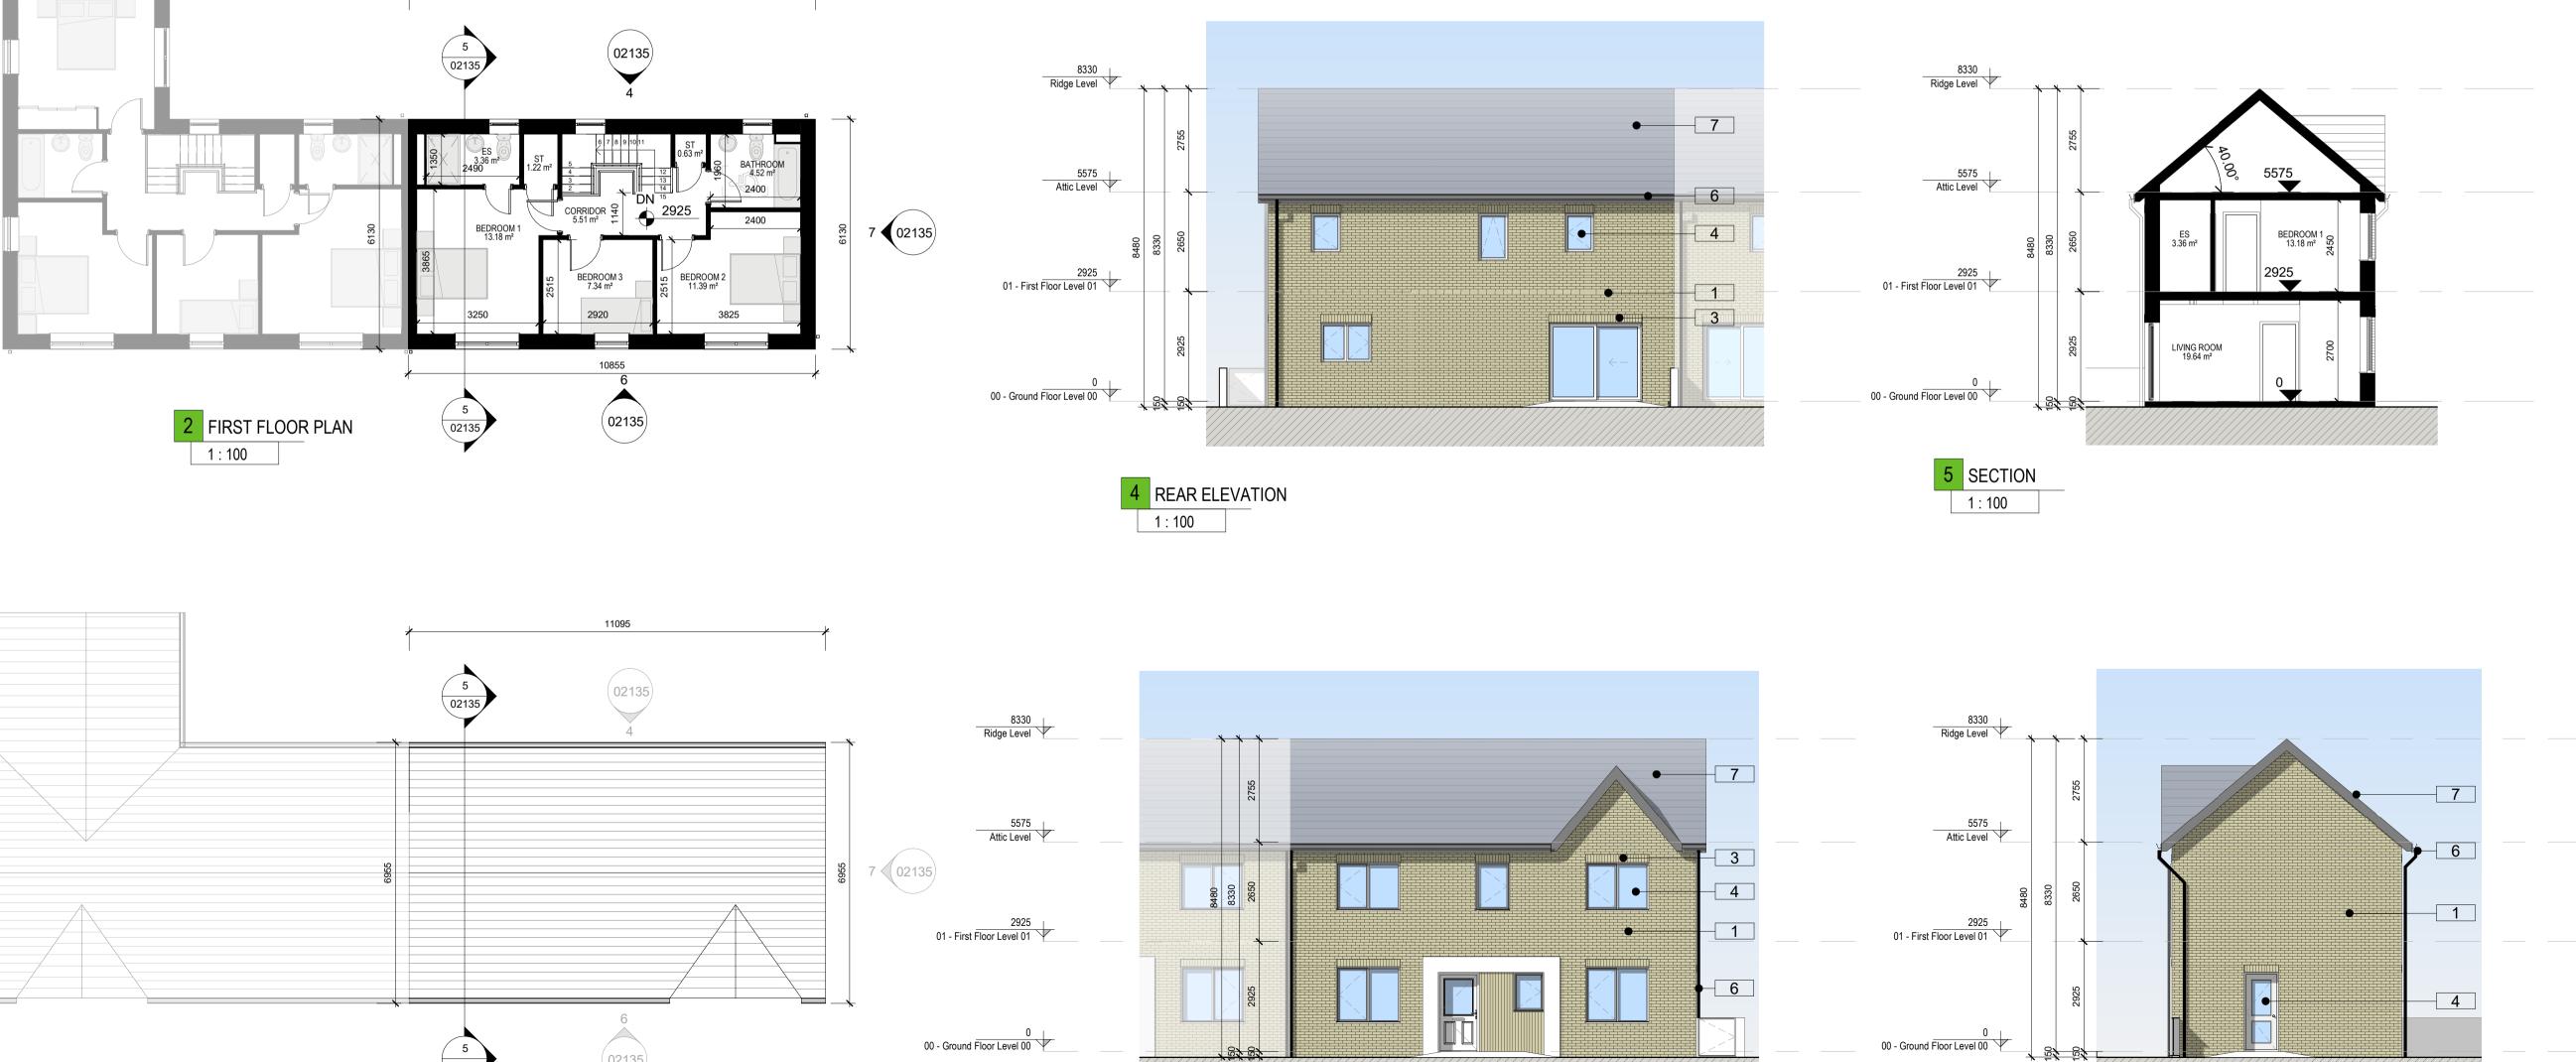

3 ROOF PLAN

1:100

6 FRONT ELEVATION

1 : 100

Selected Light Colour Render Selected Soldier Course Brick Work

| 3.<br>4.<br>5.<br>6.<br>7. |     | Windows / Doors to be selected subject to DEAP Analysis Toughened Glass Balustrade with steel fixing and rails PVC gutters and rainwater goods to selected colour Selected Blue Black Slate or Tiled Roof |            |    |             |  |  |  |  |
|----------------------------|-----|-----------------------------------------------------------------------------------------------------------------------------------------------------------------------------------------------------------|------------|----|-------------|--|--|--|--|
| 8.                         |     | Metal Mesh / Perforated Metal Panel                                                                                                                                                                       |            |    |             |  |  |  |  |
|                            |     |                                                                                                                                                                                                           |            |    |             |  |  |  |  |
|                            |     |                                                                                                                                                                                                           |            |    |             |  |  |  |  |
| Р                          | 03  | Planning Application                                                                                                                                                                                      | 27/06/2022 | CS | Design Team |  |  |  |  |
| Р                          | 02  | Pre App to An Bord Pleanála 15/10/202                                                                                                                                                                     |            | CS | Design Team |  |  |  |  |
| Р                          | 01  | First Issue                                                                                                                                                                                               | 01/09/2021 | CS | Design Team |  |  |  |  |
| R                          | lev | Description                                                                                                                                                                                               | Date       | Dr | App by      |  |  |  |  |

Planning Stage

7 SIDE ELEVATION

1:100

No.1 Sarsfield Quay, Dublin 7, D07 R9FH t: 01 518 0170 e: admin@cwoarchitects.ie Dublin I Cork I Galway I London I UK & Europe + www.cwoarchitects.ie

Please consider the environment before printing this sheet