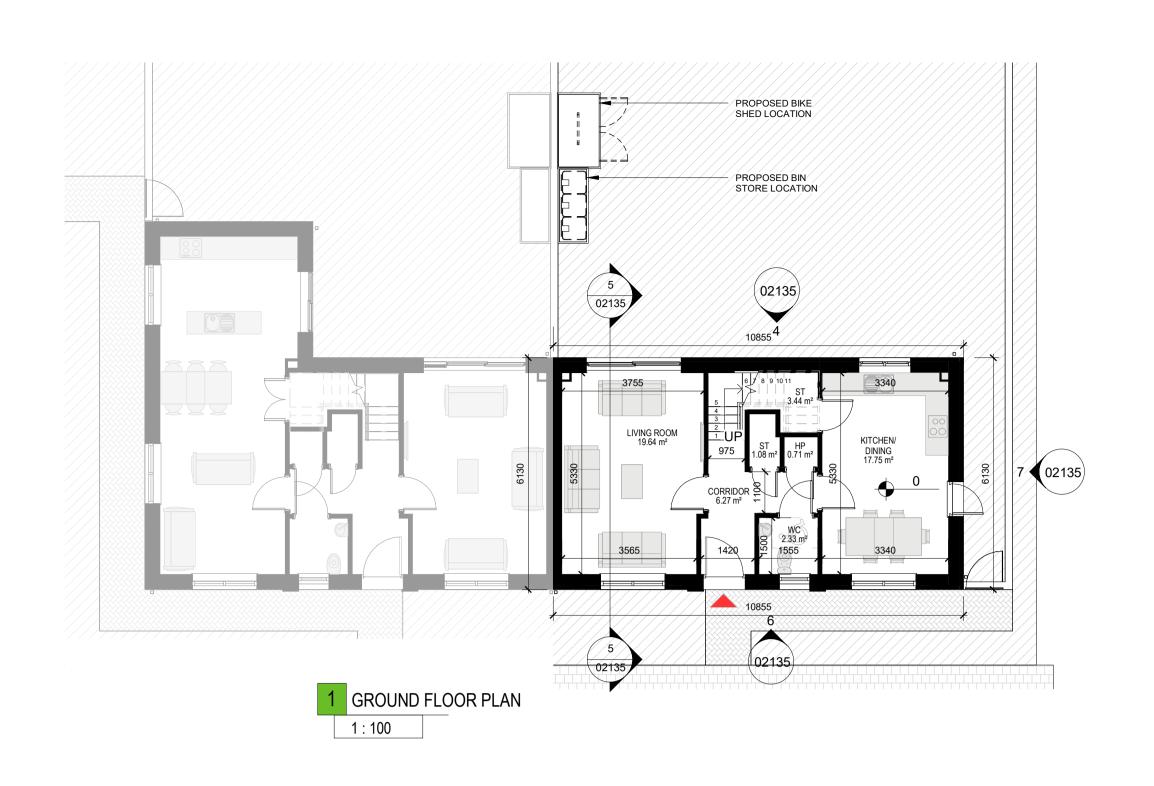

3 ROOF PLAN

1:100

6 FRONT ELEVATION

1 : 100

Selected Light Colour Render Selected Soldier Course Brick Work

| 3.<br>4.<br>5.<br>6.<br>7. |     | Windows / Doors to be selected subject to DEAP Analysis Toughened Glass Balustrade with steel fixing and rails PVC gutters and rainwater goods to selected colour Selected Blue Black Slate or Tiled Roof |            |    |             |  |  |  |  |
|----------------------------|-----|-----------------------------------------------------------------------------------------------------------------------------------------------------------------------------------------------------------|------------|----|-------------|--|--|--|--|
| 8.                         |     | Metal Mesh / Perforated Metal Panel                                                                                                                                                                       |            |    |             |  |  |  |  |
|                            |     |                                                                                                                                                                                                           |            |    |             |  |  |  |  |
|                            |     |                                                                                                                                                                                                           |            |    |             |  |  |  |  |
| Р                          | 03  | Planning Application                                                                                                                                                                                      | 27/06/2022 | CS | Design Team |  |  |  |  |
| Р                          | 02  | Pre App to An Bord Pleanála 15/10/202                                                                                                                                                                     |            | CS | Design Team |  |  |  |  |
| Р                          | 01  | First Issue                                                                                                                                                                                               | 01/09/2021 | CS | Design Team |  |  |  |  |
| R                          | lev | Description                                                                                                                                                                                               | Date       | Dr | App by      |  |  |  |  |